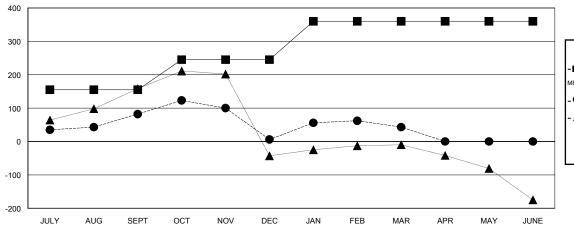

#### GOALS AND ACTUAL MEMBERS CUMULATIVE

| - CURRENT YEAR GOALS FOR NEW |  |
|------------------------------|--|
| MEMBERS                      |  |

- O - CURRENT YEAR ACTUAL MEMBERS

- ▲ - LAST YEAR ACTUAL MEMBERS

|                       |                    | Members              |                   |                     |  |
|-----------------------|--------------------|----------------------|-------------------|---------------------|--|
| RESULTS FOR 2013-2014 |                    |                      |                   |                     |  |
| QUARTER               | NEW MEMBER<br>GOAL | ACTUAL TOTAL MEMBERS | ACTUAL<br>DROPPED | ACTUAL NET<br>GAIN/ |  |
|                       |                    | ADDED                | MEMBERS           | LOSS                |  |
| JULY/AUG/SEPT         | 155                | 173                  | 91                | 82                  |  |
| OCT/NOV/DEC           | 90                 | 50                   | 126               | -76                 |  |
| JAN/FEB/MAR           | 115                | 63                   | 26                | 37                  |  |
| APR/MAY/JUNE          | 0                  | 0                    | 0                 | 0                   |  |