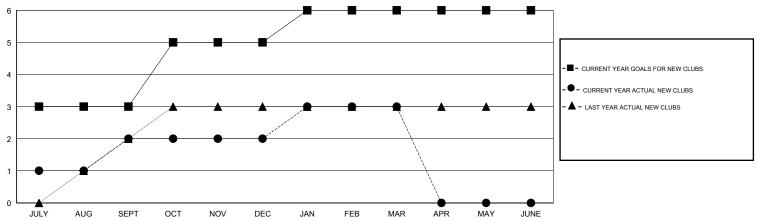

#### GOALS AND ACTUAL NEW CLUBS CUMULATIVE

## GMT: M NAGARAJAN LOCATION INDIA GMT CA 6

|                       |                  | Clubs               |                            |                             |  |
|-----------------------|------------------|---------------------|----------------------------|-----------------------------|--|
| RESULTS FOR 2013-2014 |                  |                     |                            |                             |  |
| QUARTER               | NEW CLUB<br>GOAL | ACTUAL NEW<br>CLUBS | ACTUAL<br>DROPPED<br>CLUBS | ACTUAL NET<br>GAIN/<br>LOSS |  |
| JULY/AUG/SEPT         | 3                | 2                   | 1                          | 1                           |  |
| OCT/NOV/DEC           | 2                | 0                   | 3                          | -3                          |  |
| JAN/FEB/MAR           | 1                | 1                   | 0                          | 1                           |  |
| APR/MAY/JUNE          | 0                | 0                   | 0                          | 0                           |  |